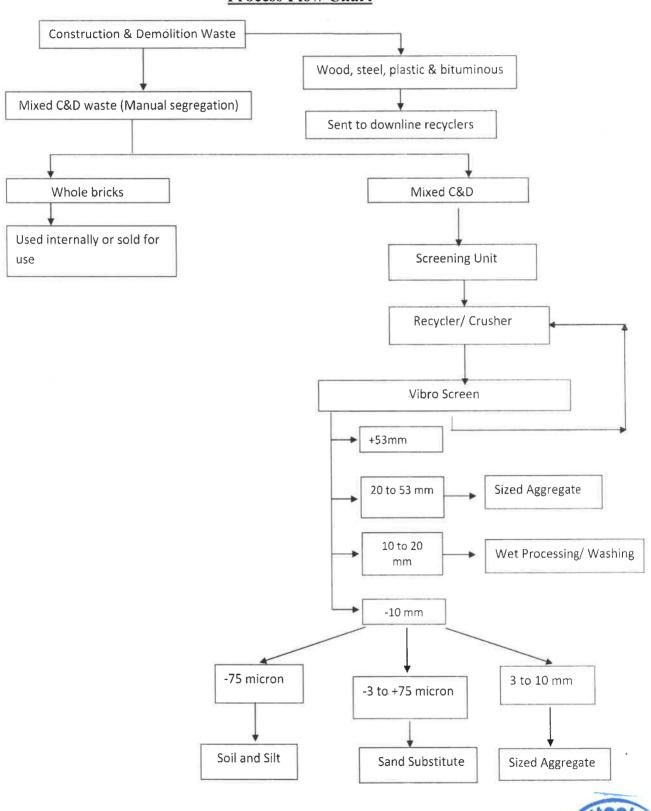

15 years extendable up to 25 years.

# 3.2 Land Availability & Site

The site for the proposed C&D Waste processing facility is near Water Tank, HindonVihar, Ghaziabad.

The site allocated for the project is having a total area of 5 acres.



# 3.3 Broad design considerations and Process description

This plant is proposed to have a capacity to process 400 TPD of C&D waste.

# 3.3.1 C&D Waste Processing

The plant will have a process stream of 400 TPD. The plant will be designed to work in one shift i.e. 8 hours per day and shall operate for 353/354 days in a year. Sequence of Unit operations is as follows:

- Receipt & Inspection of C&D Waste at the plant
- Weighment
- Manual Segregation & Resizing
- Recycling
- Sieve Separation
- Silt, soil and sand recovery



# **Process Flow Chart**



#### (a) Receipt & Inspection of C&D Waste at the plant

Waste received at the processing facility will undergo inspection at the entrance. C&D waste is defined as solid waste resulting from construction, remodeling, repair, renovation or demolition of Structures or from land clearing activities or trenching or desilting activities. "Structures" for the purpose of this definition means building of all types (both residential and non-residential), utilities, infrastructure facilities and any other type of man-made structure. C&D Waste includes bricks, concrete, rubble and other masonry materials, soils, rock, land clearing debris etc. Provided however, C&D waste shall not include (even if they result from construction, remodeling, repair, renovation or demolition of Structures or from lan