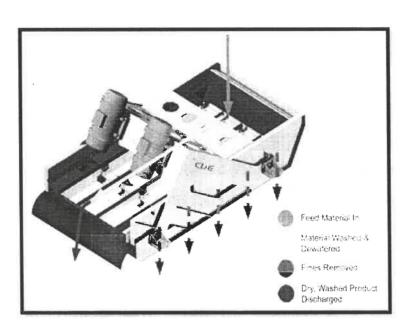

r size reduction will be done with the help of processing machines.
- (d) For the wet process a total set of machinery consisting of Jaw Crusher/ HSI, Vibro Screens, Washing unit, Thickener etc., that is capable of segregating sand from mixed C&D waste will be used.

Wet processing involves the following Steps:

#### • Fines Recovery

This section employs the washing unit to produce material of sizes:

- 3mm to 10 mm aggregates
- 75 microns to 3 mm, which is recovered sand and
- below 75-micron sized material, which is fine soil/silt

Washing unit consists of a screen for size separation and cyclone for extraction of -75 micron material. Washing unit also ensures reduction in moisture content of the input feed material. Silt is sent for further recovery to the water recirculation tank.





**WASHING UNIT** 

# • Water Treatment

-75 micron material will be passed to Aqua Cycle Thickener where specifically chosen flocculant will be added to it in controlled quantities. This will lead to the formation of dense slurry. The water will be recycled.



**WATER RECIRCULATION UNIT** 

Filter Press /settling tank



Filter press separates the solid (soil/silt) from the liquid (water slurry) so that the useful part (silt) can be processed, packaged and delivered to the next step. Filter Press will cake up to 90% dry solids which will be dropped into bay as final waste by squeezing water from sludge. This may be then used for brick making. Considering the short span of operation, options of setting of Sludge settling tank is also being explored/considered. Slurry from the thicker wil