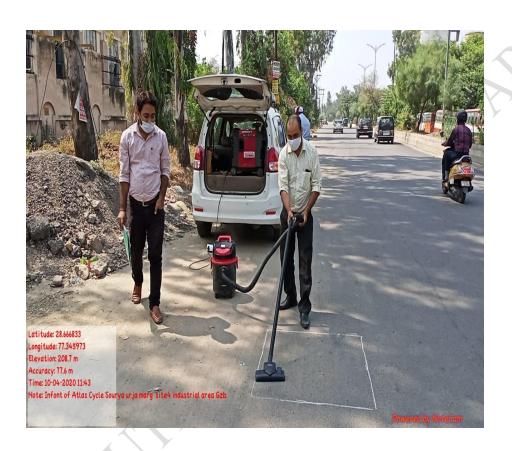

|
| 08.03.21  | वसुन्धरा सै0-1 से साहिबाबाद रैड लाईट तक।   |
|           | यू0पी0 गेट से साहिबाबाद रैड लाईट तक।       |
| 09.03.21  | कनावनी पुलिया से कड़कड़ मॉडल गॉव तक।       |
|           | यू0पी0 गेट से साहिबाबाद रैड लाईट तक।       |
| 10.03.21  | कड़कड़ मॉडल गॉव से महाराजपुर चैक पोस्ट तक। |
|           | यू0पी0 गेट से साहिबाबाद रैड लाईट तक।       |
| 11.03.21  | कन्ट्रीइन होटल से सूर्य नगर तक।            |
|           | यू0पी0 गेट से साहिबाबाद रैड लाईट तक।       |

आगामी सप्ताहों में उपरोक्तानुसार सड़को पर छिड़काव एवं धुलाई सम्बन्धी कार्य कराया

जायेगा।

संलग्नक-यथोक्त।

पत्रांक व दिनांक तदैव:-

प्रतिलिपि:-

3-कराया जाना सुनिश्चित करे।

महाप्रबन्धक(जल)

# Monitoring of Total Road Dustand Dust particles up to 75 micron (aerodynamic particle) on selected main roads of Ghaziabad City





# REGIONAL LABORATORY U.P. POLLUTION CONTROL BOARD GHAZIABAD

Duration of Monitoring: 03-04, October, 2020

# **INDEX**

| Sr. | Content                                                  | Page |
|-----|----------------------------------------------------------|------|
| 1   | Introduction                                             | 1    |
| 2   | Scope of Monitoring                                      | 1    |
| 3   | Monitoring Locations                                     | 2    |
| 4   | Duration of Monitoring                                   | 3    |
| 5   | Methodology                                              | 3    |
| 6   | Observation                                              | 4    |
| 7   | Conclusion                                               | 4    |
| 8   | R