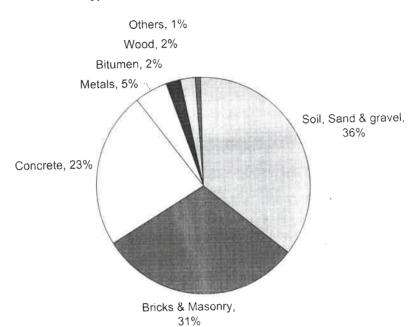

waste.

# 2.3 Projections for GNN for future years

On the basis of patter analysis it has been estimated that GNN would be generating around 1.41 Lakh tonnes per annum of Construction & Demolition waste from its construction and developmental work within municipal limits.

# 2.4 TIFAC Study

Based on a study conducted by Technology Information, Forecasting and Assessment Council (TIFAC), the quantum of waste generated during Construction is of the order of 35-50 kg / sq.m of construction activity, while during demolition the waste generated is about 350-500 kg / sq.m.



The table below along with the pi-chart presents the results of TIFAC (Technology Information, Forecasting and Assessment Council) estimates of C&D waste composition in India.

# Typical Composition of Indian C&D waste



# C&D Waste Composition (in %)

| Composition of C&D <sup>1</sup> | Typical as per TIFAC |
|---------------------------------|----------------------|
| Soil/Sand, Gravel               | 36.0                 |
| Bitumen                         | 2.0                  |
| Metals                          | 5.0                  |
| Masonry / Brick                 | 31.0                 |
| Concrete                        | 23.0                 |
| Wood                            | 2.0                  |
| Others                          | 1.0                  |
| Total                           | 100.0                |

Note: Metal, Timber, glass, plasterboard and plastic are almost entirely recycled:

# **CHAPTER 3**

# **Project Description**

### 3.1 Introduction

It has been estimated tha